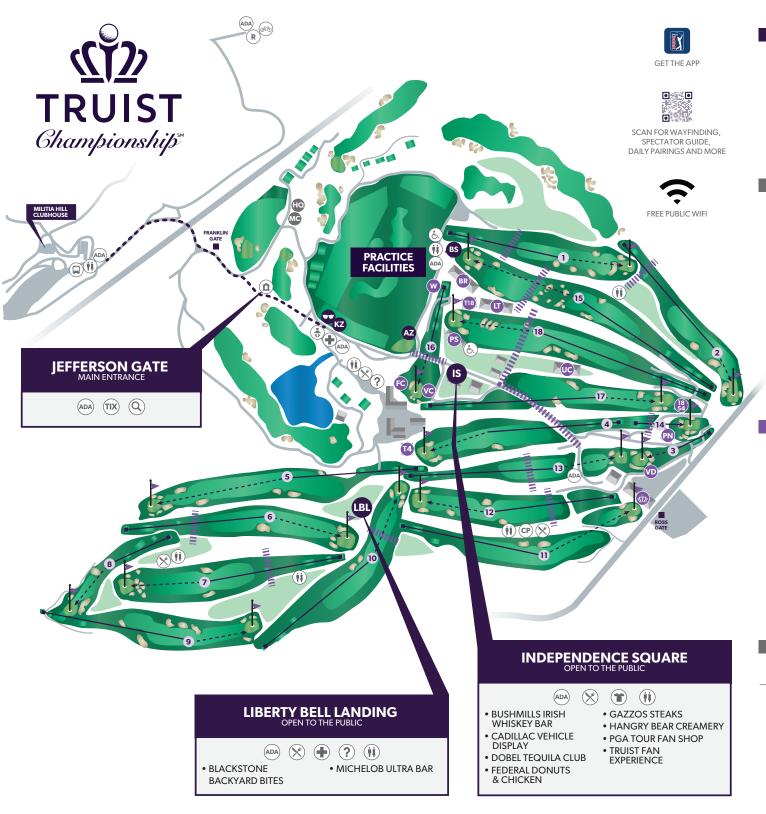

## **OPEN TO PUBLIC**

**BROAD STREET SEATS** FAN BLEACHER ACCESSIBLE SEATING

INDEPENDENCE SQUARE BUSHMILLS IRISH WHISKEY BAR CADILLAC VEHICLE DISPLAY DOBEL TEQUILA CLUB PGA TOUR FAN SHOP TRUIST FAN EXPERIENCE

LIBERTY BELL LANDING AICHELOB ULTRA BAR BLACKSTONE BACKYARD BITES

## SPECTATOR SERVICES

ACCESSIBLE SEATING

JEFFERSON GATE  $(\hat{\mathbf{n}})$ 

MOBILITY IMPAIRED SHUTTLE

(ii) RESTROOMS

( BIKE PARKING

RIDESHARE

(CP) CHICKIE'S & PETE'S

SHUTTLE STOP

( FAMILY CARE SUITE

(TIX) TICKET SERVICES

FIRST AID

(X) CONCESSIONS

(?) INFORMATION

IIIII CROSSWALK

Q LOST AND FOUND

## **PRIVATE HOSPITALITY**

1854 LOUNGE

THE CRICKET CLUB CLUBHOUSE

**BR** BOATHOUSE ROW

THE CRICKET CLUB VIEWING DECK

FORGE CABINS

THE CRICKET CLUB WATERING HOLE

LIBERTY TERRACE

TRUIST HOSPITALITY 4 GREEN

MICHELOB ULTRA CLUB

TRUIST HOSPITALITY 18 GREEN

PN PENN SUITES

VC VALLEY CABINS

PRESIDENTIAL SUITES

## PROPER CREDENTIALS REQUIRED

HO VOLUNTEER HO

MG MEDIA CENTER

**⚠** INCLEMENT WEATHER POLICY FOR SPECTATORS OBSERVE ON-COURSE SCOREBOARDS FOR WEATHER MESSAGES

SPECTATORS ARE ADVISED TO TAKE PRECAUTIONS PRIOR TO PLAY BEING SUSPENDED

FOLLOW ALL INSTRUCTIONS PROVIDED BY THE TOURNAMENT, WHICH MAY INCLUDE SEEKING SAFE SHELTER OR EXITING THE PREMISES